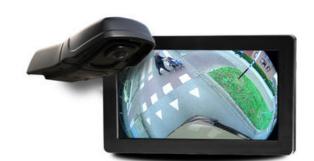

## PRODUCT DESCRIPTION

The camera system that gives you an overview of the "dead angle" both in front and on the side of the truck. Prevent accidents with the help of CornerEye, with this unique camera system you are constantly on the lookout for cyclists, pedestrians, objects and anything else that may appear in the daily traffic.