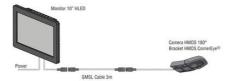

## Kit can include:

- Digital GMSL Camera HMOS: high speed digital GMSL camera, Various lens angles from 30° to 180°
- Digital GMSL monitor HLED 7": Optical bonded panel with touch pads, auto brightness control
- Digital GMSL Monitor HLED 10": LCD mdule with white LED backlight, auto brightness control
- Digital GMSL HMOS Camera Switcher: Inputs and power supply for up to 4 cameras, output for monitor
- Digital GMSL standard and dynamic cables: EMC screening nd ADR approved
- Bracket HMOS CornerEye: Bracket for GMSL Camera HMOS
- Monitor Bracket: Montor Bracket Suitable for 10" or 7" HLED