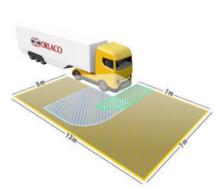

## **ORLACO CORNEREYE KIT**

Blind spots on trucks

ORL0400040 CornerEye camera kit

- 270° Field of view
- · Aerodynamic design
- Plug and play
- 12-24 V DC supply voltage

## PRODUCT DESCRIPTION

The camera system that gives you an overview of the "dead angle" both in front and on the side of the truck. Prevent accidents with the help of CornerEye, with this unique camera system you are constantly on the lookout for cyclists, pedestrians, objects and anything else that may appear in the daily traffic.