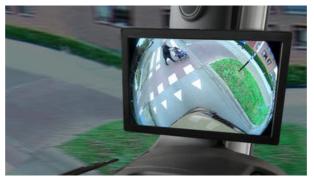

## PRODUCT DESCRIPTION

The camera system that gives you an overview of the "dead angle" both in front and on the side of the truck. Prevent accidents with the help of CornerEye, with this unique camera system you are constantly on the lookout for cyclists, pedestrians, objects and anything else that may appear in the daily traffic.